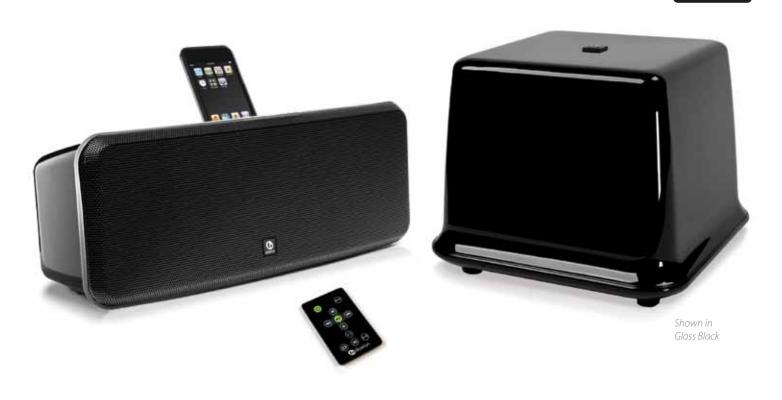

## Powered Speaker System with Wireless Subwoofer for iPhone/iPod

The i-DS<sup>3 plus</sup> puts 100 watts of system power to work, making music from your iPhone™, iPod®, or other portable media player sound like never before. With high performance woofers and tweeters, a 6-inch wireless subwoofer and proprietary BassTrac® circuitry, the i-DS<sup>3 plus</sup> will fill any room with rich, realistic sound — yet it will fit virtually anywhere.

#### Features

- Integrated universal iPod dock controls and charges all iPhone and dockable iPod models
- 100 watts of total system power
- Dual high frequency tweeters
- Dual high performance 3½-inch woofers
- Wireless 6-inch subwoofer goes anywhere in your listening area
- BassTrac® audio processing for clean bass at all listening levels
- Video output for all video-capable iPhone/iPod models
- · Auxiliary inputs for additional media players
- Remote control included

#### Dimensions $(H \times W \times D)$

Main speaker: 5½ x 155/8 x 6" (140 x 397 x 153mm) Subwoofer: 97/16 x 115/8 x 115/8" (240 x 295 x 295mm)